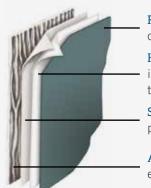

# HIGH PERFORMANCE FINISH

Featuring Fluoroceram<sup>®</sup>, a Premium Kynar 500<sup>®</sup>/Hylar 5000<sup>®</sup> coating system.

Fluoroceram coating, a high performance finish, contains highly durable ceramic pigments.

High Performance Primer contains corrosioninhibitive pigments providing long-life protection to the aluminum shingle

Special Chemical Bonding treatment for permanent finish

Aluminum Alloy Shingle of the finest quality, embossed for beauty and strength