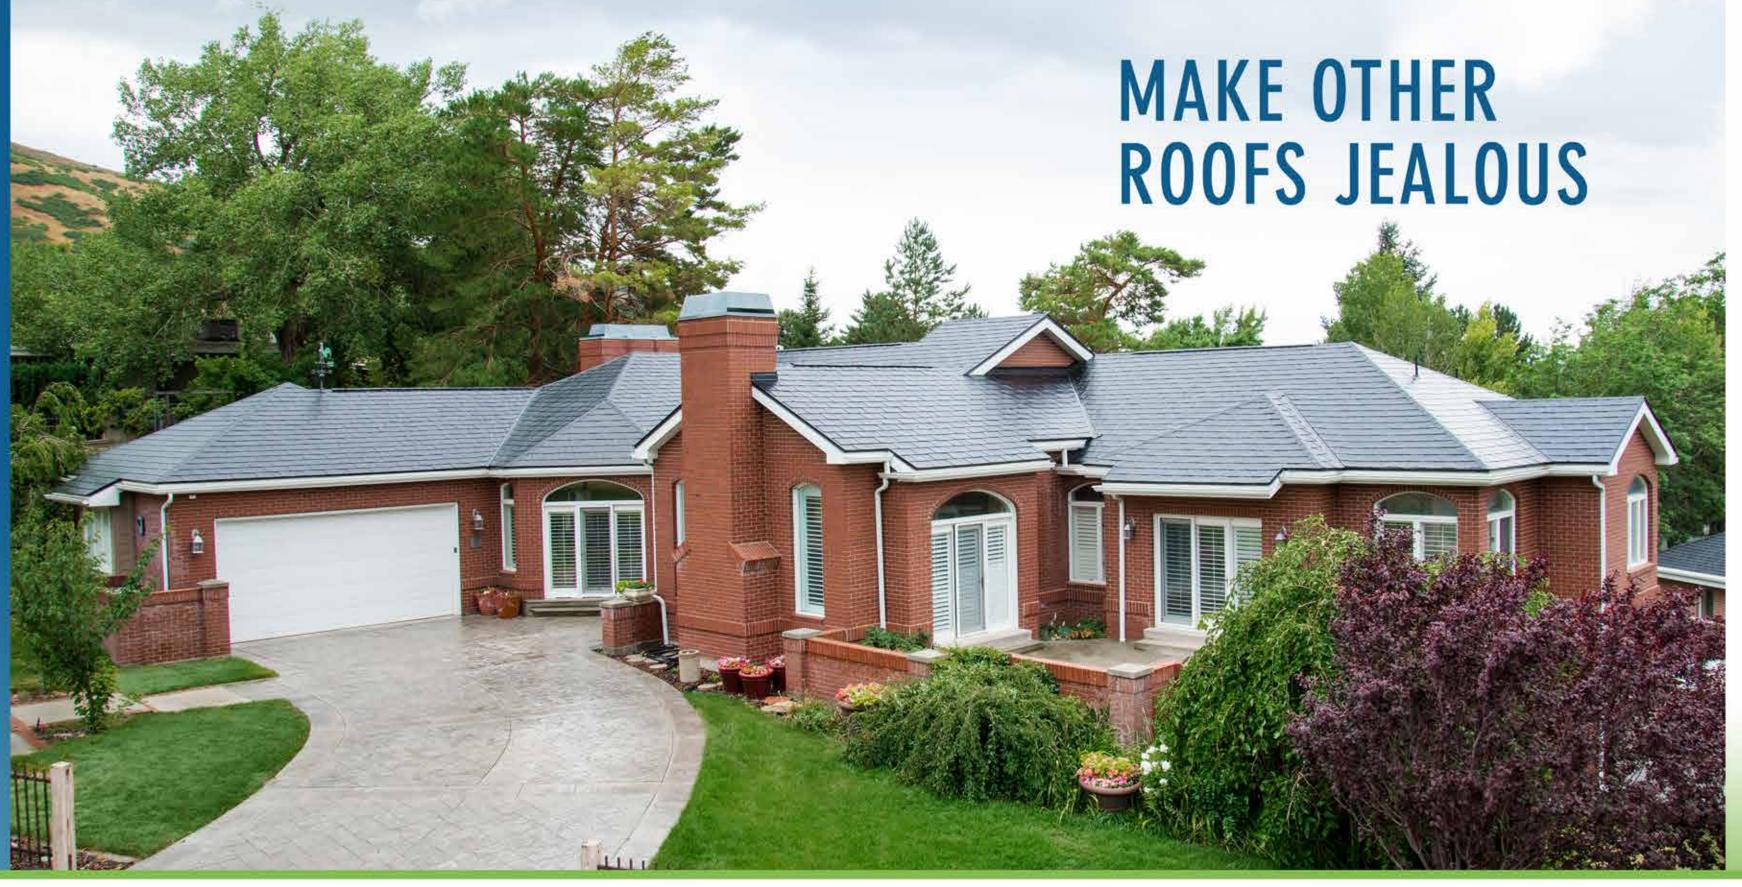

# **DISTINCTIVE BEAUTY**

Your roof can significantly impact the appearance of your home because it may comprise up to fifty percent of your home's exterior. The unique beauty of PermaLock aluminum shingles will make your home stand apart from those around it.

The enduring beauty, pleasing colors, and sharp, clean lines of a

PermaLock aluminum shingle roof will give your home an eye-catching appeal. Fashioned from rich, embossed cedar grain aluminum, PermaLock aluminum shingles are distinctively attractive.

Unlike other roofing products, PermaLock aluminum shingles retain their beauty over time. Asphalt and wood shingles will begin displaying unsightly signs of wear and age after years in the elements. Your PermaLock aluminum shingle roof will look like new for generations.