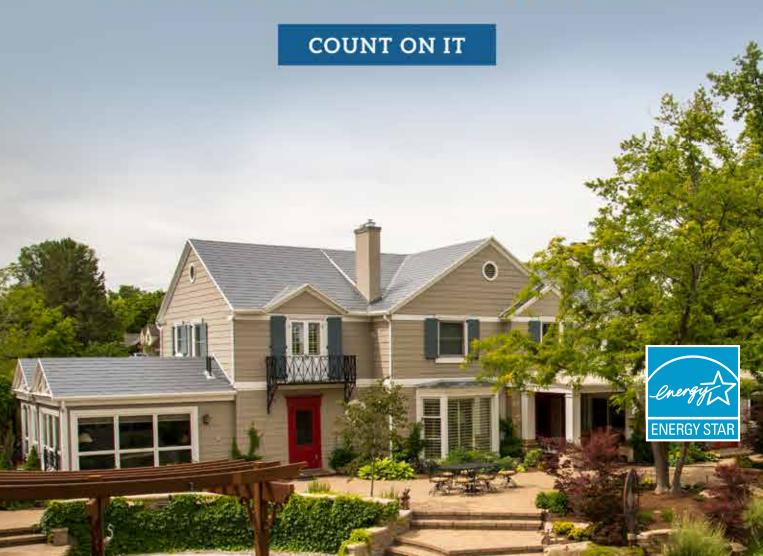

### **GREEN SINCE 1948**

- Made from 95% recycled content
- Energy Star rated and qualify for tax credits
- Aluminum reflects heat, saving up to 30% on cooling costs
- "Cool Roof" will increase comfort by keeping building cooler
- Lightest roof at 40 lbs per 100 sq feet = lowest carbon footprint to ship
- Can be installed over existing roof eliminating tearoff and landfill waste

# **DISTINCTIVE BEAUTY**

Your roof can significantly impact the appearance of your home because it may comprise up to fifty percent of your home's exterior. The unique beauty of PermaLock aluminum shingles will make your home stand apart from those around it.

The enduring beauty, pleasing colors, and sharp, clean lines of a

PermaLock aluminum shingle roof will give your home an eye-catching appeal. Fashioned from rich, embossed cedar grain aluminum, PermaLock aluminum shingles are distinctively attractive.