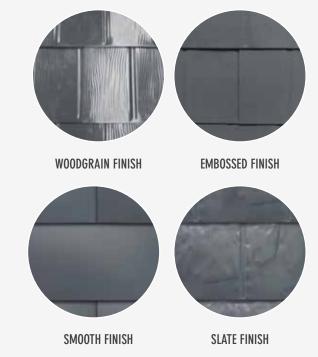

#### Requitiful

Embossed cedar grain, slate, or smooth, choose from a variety of popular colors.

The enduring beauty, pleasing colors, and sharp, clean lines of a

PermaLock aluminum shingle roof will give your home an eye-catching appeal. Fashioned from rich, embossed cedar grain aluminum, PermaLock aluminum shingles are distinctively attractive.