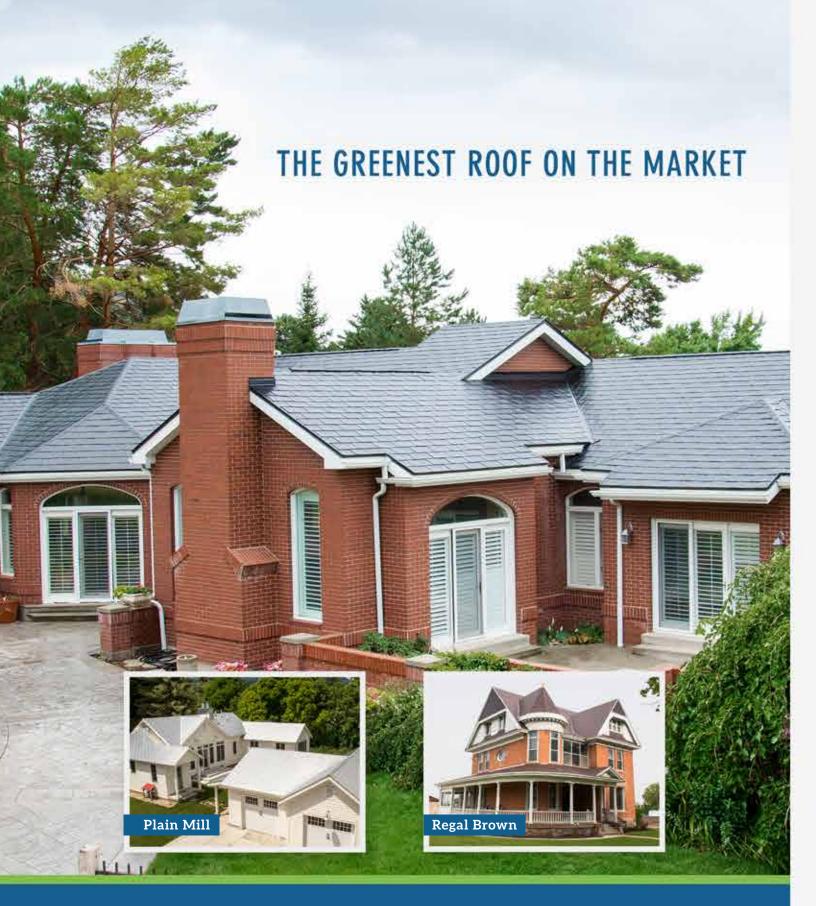

#### Requitiful

Embossed cedar grain, slate, or smooth, choose from a variety of popular colors.

# **DISTINCTIVE BEAUTY**

Your roof can significantly impact the appearance of your home because it may comprise up to fifty percent of your home's exterior. The unique beauty of PermaLock aluminum shingles will make your home stand apart from those around it.

The enduring beauty, pleasing colors, and sharp, clean lines of a

PermaLock aluminum shingle roof will give your home an eye-catching appeal. Fashioned from rich, embossed cedar grain aluminum, PermaLock aluminum shingles are distinctively attractive.

Unlike other roofing products, PermaLock aluminum shingles retain their beauty over time. Asphalt and wood shingles will begin displaying unsightly signs of wear and age after years in the elements. Your PermaLock aluminum shingle roof will look like new for generations.